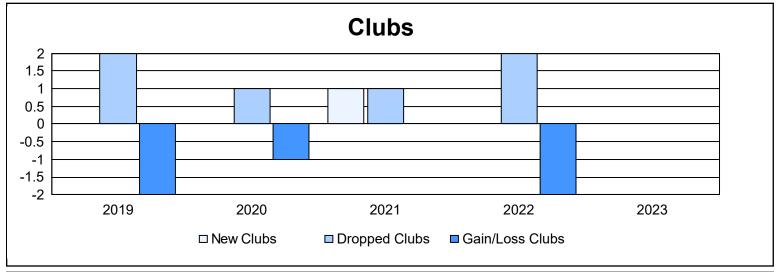

District 201V6 As of June 2023 Cumulative

| Year      | New<br>Clubs | Dropped<br>Clubs | Gain/<br>Loss<br>Clubs | New<br>Members | Charter<br>Members | Reinstate<br>Members | Transfer<br>Members | Total<br>Member<br>Added | Total<br>Members<br>Dropped | Gain/<br>Loss<br>Members |
|-----------|--------------|------------------|------------------------|----------------|--------------------|----------------------|---------------------|--------------------------|-----------------------------|--------------------------|
| 2018-2019 | 0            | 2                | -2                     | 120            | 3                  | 2                    | 11                  | 136                      | 148                         | -12                      |
| 2019-2020 | 0            | 1                | -1                     | 98             | 1                  | 6                    | 14                  | 119                      | 158                         | -39                      |
| 2020-2021 | 1            | 1                | 0                      | 77             | 25                 | 6                    | 12                  | 120                      | 154                         | -34                      |
| 2021-2022 | 0            | 2                | -2                     | 64             | 1                  | 2                    | 8                   | 75                       | 133                         | -58                      |
| 2022-2023 | 0            | 0                | 0                      | 77             | 0                  | 0                    | 4                   | 81                       | 100                         | -19                      |
| Average   | 0            | 1                | -1                     | 87             | 6                  | 3                    | 10                  | 106                      | 139                         | -32                      |