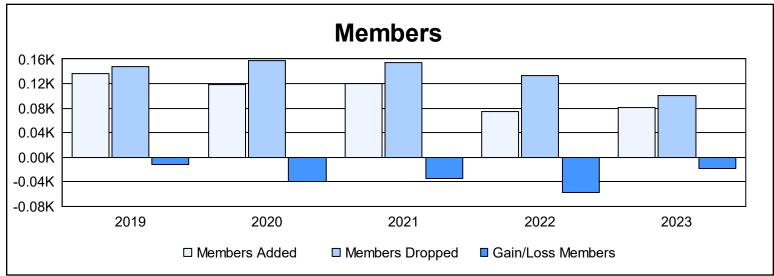

District 201V6 As of June 2023 Cumulative

| Year      | New<br>Clubs | Dropped<br>Clubs | Gain/<br>Loss<br>Clubs | New<br>Members | Charter<br>Members | Reinstate<br>Members | Transfer<br>Members | Total<br>Member<br>Added | Total<br>Members<br>Dropped | Gain/<br>Loss<br>Members |
|-----------|--------------|------------------|------------------------|----------------|--------------------|----------------------|---------------------|--------------------------|-----------------------------|--------------------------|
| 2018-2019 | 0            | 2                | -2                     | 120            | 3                  | 2                    | 11                  | 136                      | 148                         | -12                      |
| 2019-2020 | 0            | 1                | -1                     | 98             | 1                  | 6                    | 14                  | 119                      | 158                         | -39                      |
| 2020-2021 | 1            | 1                | 0                      | 77             | 25                 | 6                    | 12                  | 120                      | 154                         | -34                      |
| 2021-2022 | 0            | 2                | -2                     | 64             | 1                  | 2                    | 8                   | 75                       | 133                         | -58                      |
| 2022-2023 | 0            | 0                | 0                      | 77             | 0                  | 0                    | 4                   | 81                       | 100                         | -19                      |
| Average   | 0            | 1                | -1                     | 87             | 6                  | 3                    | 10                  | 106                      | 139                         | -32                      |